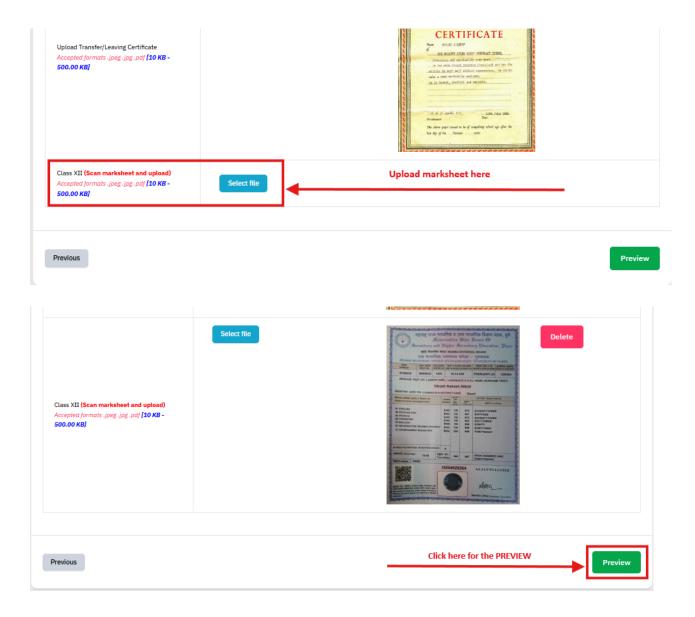

| •                | Directorate of Higher Education<br>Admission Session               |                                               | SamartheGov |
|------------------|--------------------------------------------------------------------|-----------------------------------------------|-------------|
| Dashboard Notice | Institutions Programme Information FAQ Contact Us Merit Lists      |                                               | 2500011 -   |
|                  | Profile Details (1) Other Details (2) Uploads (3) Personal Details |                                               |             |
|                  |                                                                    |                                               |             |
|                  | Full Name of the Applicant *                                       | Applicant's Gender *                          |             |
|                  | Marital Status *                                                   | Tenlate                                       |             |
|                  | Unmarried ~                                                        |                                               |             |
|                  | Applicant's Date of Birth *                                        | Age as on April 11, 2025 *                    |             |
|                  | 1 ~ May ~ 2000 ~                                                   | 24 Years 11 Month 10 Days                     |             |
|                  | Social Category *                                                  | Sub Category                                  |             |
|                  | General ~                                                          | · ·                                           |             |
|                  | Applicant's Registered Email *                                     | Alternate Email                               |             |
|                  | ashvi@gmail.com 🗸                                                  |                                               |             |
|                  |                                                                    |                                               |             |
|                  | Registered Mobile Number *                                         | Alternate Mobile Number (Parent's/Guardian's) |             |
|                  | 9921414683                                                         |                                               |             |
|                  | Blood Group                                                        |                                               |             |
|                  | Select V                                                           |                                               |             |
|                  | Are you a citizen of India ?*                                      | Religion *                                    |             |
|                  | No                                                                 | Hinduism 🗸                                    |             |
|                  | Nationality (Other than Indian)                                    |                                               |             |
|                  | Antarctica V                                                       |                                               |             |
|                  | ID Proof *                                                         | ID Proof No *                                 |             |
|                  | Voter ID 🗸                                                         | 777777777777777777777777777777777777777       |             |
|                  |                                                                    |                                               |             |
|                  | Family Details                                                     |                                               |             |
|                  | Mother's Name (As per 12th Marksheet) *                            |                                               |             |
|                  | Seema 🗸                                                            |                                               |             |
|                  | Father's Name (As per 12th Marksheet) *                            |                                               |             |
|                  | Pravin                                                             |                                               |             |
|                  |                                                                    |                                               |             |
|                  | Emergency Contact Number *                                         | Combined Family Income *                      |             |
|                  | 9876543210                                                         | Not Applicable 🗸                              |             |
|                  |                                                                    |                                               |             |
|                  | Other Category/Quota                                               |                                               |             |
|                  | Person with Benchmark Disabilities (PwBD) Category *               |                                               |             |
|                  | Not Applicable ~                                                   |                                               |             |
|                  | Children Widows of Armed Forces Personnel *                        | Are you an Ex-Service man? *                  |             |
|                  | Not Applicable ~                                                   | No ~                                          |             |
|                  | Are you a Central Service Personal? *                              | Are you dependent of Freedom Fighter? *       |             |
|                  | No ~                                                               | No v                                          |             |

2. After entering the correct details click on **save and next** button.

| Address                                                                    |     |                  |
|----------------------------------------------------------------------------|-----|------------------|
| Correspondence Address                                                     |     |                  |
| Address Line 1 *                                                           |     | Address Line 2 * |
| H. No 123, Near Gca Ground                                                 | ~   | porvorim 🗸       |
| Country *                                                                  |     | State *          |
| India                                                                      | × * | Goa × -          |
| District *                                                                 |     | Pincode *        |
| NORTH GOA                                                                  | × * | 403101 🗸         |
| Permanent Address  Click if same as correspondence address Address Line 1* |     | Address Line 2 * |
| H. No 123, Near Gca Ground                                                 | ~   | porvorim 🗸       |
| Country *                                                                  |     | State *          |
| India                                                                      | × * | Goa × ~          |
| District *                                                                 |     | Pincode *        |
| NORTH GOA                                                                  | × * | 403101 🗸         |
|                                                                            |     |                  |
|                                                                            |     |                  |

3.Profile info should be verified by the student before clicking on Proceed to Next. Incase of any errors found in the personal profile use Update details and make changes accordingly and SaveandNext.