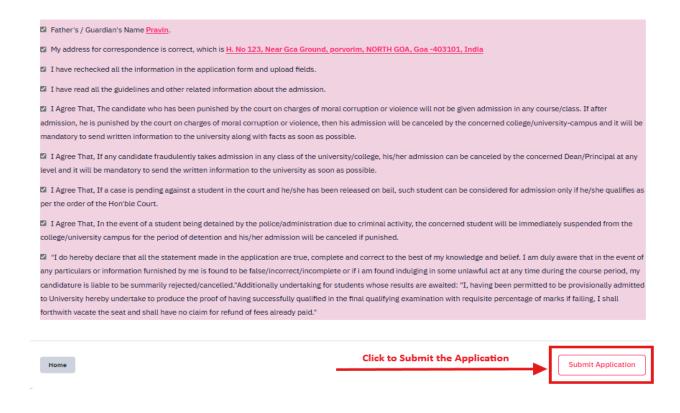

3.Profile info should be verified by the student before clicking on Proceed to Next. Incase of any errors found in the personal profile use Update details and make changes accordingly and SaveandNext.

| $\leftarrow$ | C 🕒              | https:// | oaadmission.samarth.ac.in/test.php/personal/preview/personal                           | ର୍                                                                                           | Aø | ☆ | €2 |  |
|--------------|------------------|----------|----------------------------------------------------------------------------------------|----------------------------------------------------------------------------------------------|----|---|----|--|
|              |                  |          | infot : Your personal details saved successfully.                                      |                                                                                              | ×  |   |    |  |
|              |                  |          | Profile Details (1)     Other Details (2)     Uploads (3)     Preview (4)              |                                                                                              |    |   |    |  |
|              |                  |          | Profile Details                                                                        |                                                                                              |    |   |    |  |
|              |                  |          |                                                                                        |                                                                                              |    |   |    |  |
|              |                  |          | PERSONAL DETAILS                                                                       |                                                                                              |    |   |    |  |
|              |                  |          | Full Name of the Applicant : ASHVI                                                     | Gender : Female                                                                              |    |   |    |  |
|              |                  |          | Marital Status: Unmarried                                                              |                                                                                              |    |   |    |  |
|              |                  |          | Date of Birth: 1 May 2000<br>Age as on: April 11, 2025: 24 Years 11 Month 10 Days      | Social Category : General<br>Sub Category : Not Provided                                     |    |   |    |  |
|              |                  |          | Blood Group: Not Provided                                                              | Religion : Hinduism                                                                          |    |   |    |  |
|              |                  |          | Nationality 9                                                                          |                                                                                              |    |   |    |  |
|              |                  |          | Registered Email : ashvi@gmail.com                                                     | Registered Mobile Number: 9876543210                                                         |    |   |    |  |
|              |                  |          | Alternate Email : Not Provided                                                         | Alternate Mobile : Not Provided                                                              |    |   |    |  |
|              |                  |          | Permanent Address: H. No 123, Near Gca Ground, porvorim, NORTH GOA, Goa -403101, India | Correspondence Address : H. No 123, Near Gca Ground, porvorim, NORTH GOA, Goa -403101, India |    |   |    |  |
| ttps://v     | www.india.gov.ir | 1        | ID Proof: Voter ID                                                                     | ID Proof No : 7777777777777777777777777777777777                                             |    |   |    |  |

| $\leftarrow$ | C 🗈 https:// | /goaadmission.samarth.ac.in/test.php/personal/preview/personal                         | ୍                                                                                            | A∌ | ☆ | ť≡ | • |
|--------------|--------------|----------------------------------------------------------------------------------------|----------------------------------------------------------------------------------------------|----|---|----|---|
|              |              | Alternate Email : Not Provided                                                         | Alternate Mobile : Not Provided                                                              |    |   |    |   |
|              |              | Permanent Address: H. No 123, Near Gca Ground, porvorim, NORTH GOA, Goa -403101, India | Correspondence Address : H. No 123, Near Gca Ground, porvorim, NORTH GOA, Goa -403101, India |    |   |    |   |
|              |              | ID Proof : Voter ID                                                                    | 1D Proof No: "777777777777777777777                                                          |    |   |    |   |
|              |              | FAMILY DETAILS                                                                         |                                                                                              |    |   |    |   |
|              |              | Mother's Name (As per 12th Marksheet) : Seema                                          | Father's Name (As per 12th Marksheet) : Pravin                                               |    |   |    |   |
|              |              | Emergency Contact Number : 9876543210                                                  |                                                                                              |    |   |    |   |
|              |              | Combined Family Income : Not Applicable                                                |                                                                                              |    |   |    |   |
|              |              | OTHER CATEGORY/QUOTA                                                                   |                                                                                              |    |   |    |   |
|              |              | Person with Benchmark Disabilities (PwBD) Category : Not Applicable                    |                                                                                              |    |   |    |   |
|              |              | Children Widows of Armed Forces Personnel : Not Applicable                             |                                                                                              |    |   |    |   |
|              |              | Are you an Ex-Service man? : No                                                        |                                                                                              |    |   |    |   |
|              |              | Are you a Central Service Personal? : No                                               |                                                                                              |    |   |    |   |
|              |              | Are you dependent of Freedom Fighter? : No                                             |                                                                                              |    |   |    |   |
|              |              |                                                                                        |                                                                                              |    |   |    |   |
|              |              | Click here to make changes into<br>existing data                                       | te Details Proceed to Next                                                                   |    |   |    |   |